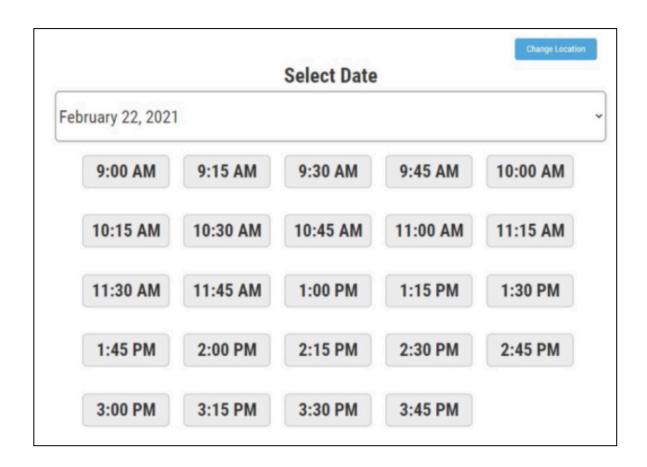

Step 9: Select Date and Time for 1st Appointment
a. The date and time of the 2<sup>nd</sup> appointment will be provided

Step 10: Confirm the details of the 1<sup>st</sup> and 2<sup>nd</sup> appointment