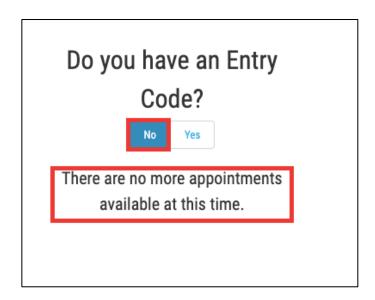

- b. Do you have an Entry Code: Select Yes or No
  - i. If Yes, enter the Entry code provided or the site's Walkup code

- c. If you don't have a code, please select your preferred County from drop down list
  - i. Only Counties with available appointments will appear in the drop-down list
  - ii. **"No Appointments available at this time"** message will appear if they are no appointments available in any County

| Do you have ar         | n Entry Code? |
|------------------------|---------------|
| No                     | Yes           |
| Please Select a County |               |
| Hernando               | 2             |
| Hernando               |               |
| Orange                 |               |
|                        |               |
| Pasco                  |               |