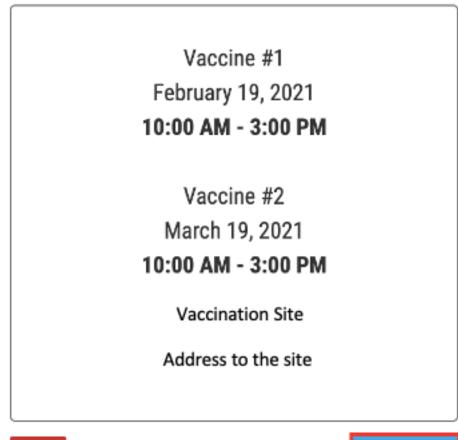

Step 9: Select Date and Time for 1st Appointment
a. The date and time of the 2<sup>nd</sup> appointment will be provided

Step 10: Confirm the details of the 1<sup>st</sup> and 2<sup>nd</sup> appointment

Cancel

Confirm Selection

Step 11: Once the appointments are selected a confirmation screen will appear. Print, or screen shot, the QR code for the first vaccination appointment and present the QR code at check-in during your appointment time slot.