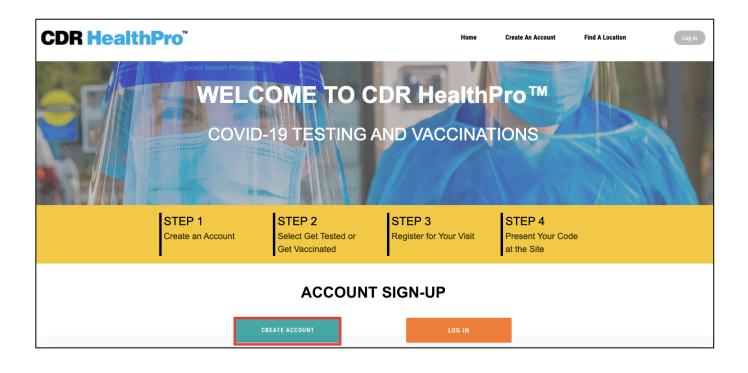

# CREATE AN ACCOUNT & SCHEDULE AN APPOINTMENT INSTRUCTIONS

Step 1: Visit www.Patientportalfl.com

Step 2: Click "Create an Account"

#### Step 3: Complete the Registration Form to Create your Account.

- a. Enter the First Name, Last Name, Date of Birth, Phone, Email, Password, Gender, Race, Ethnicity, indicate if you live in a house with 2 or more people, Occupation, How did you hear about us, Indicate if your qualified as disable and if you are considered medically vulnerable.
- b. For the Insurance related fields, you can **"Decline to Answer"** or select from the drop-down options. (*Insurance is not required to receive the COVID-19 Vaccine and you will not be billed for this service.*)